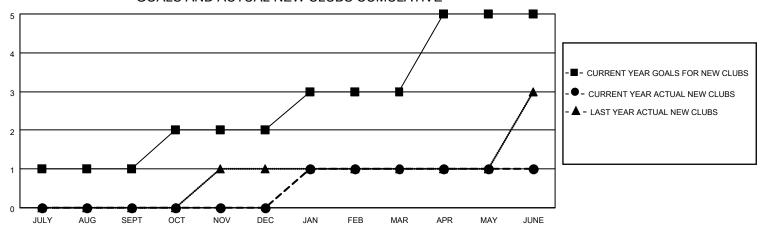

### GOALS AND ACTUAL NEW CLUBS CUMULATIVE

## District 411 A

| Clubs         |               |             |               | Members               |                        |                         |                                                    |
|---------------|---------------|-------------|---------------|-----------------------|------------------------|-------------------------|----------------------------------------------------|
|               | RESULTS FOR   | R 2022-2023 |               | RESULTS FOR 2022-2023 |                        |                         |                                                    |
| QUARTER       | NEW CLUB GOAL | NEW CLUBS   | DROPPED CLUBS | QUARTER MEME          | BER GROWTH NET<br>GOAL | MEMBER GROWTH<br>ACTUAL | DROPPED<br>MEMBERS ACTUAL<br>(including transfers) |
| JULY/AUG/SEPT | 1             | 0           | 1             | JULY/AUG/SEPT         | 32                     | 47                      | 20                                                 |
| OCT/NOV/DEC   | 1             | 0           | 6             | OCT/NOV/DEC           | 75                     | 43                      | 192                                                |
| JAN/FEB/MAR   | 1             | 1           | 0             | JAN/FEB/MAR           | 75                     | 171                     | 37                                                 |
| APR/MAY/JUNE  | 2             | 0           | 3             | APR/MAY/JUNE          | 32                     | 42                      | 175                                                |