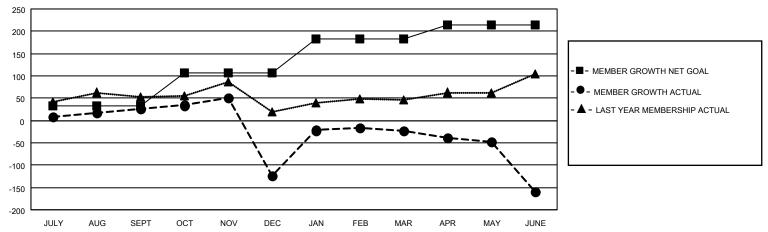

### GOALS AND ACTUAL MEMBERS CUMULATIVE

| DROPPED CLUBS: 10 |     | 42 CLUBS OF 68 ADDED 1 OR<br>MORE NEW MEMBERS | GENDER DISTRIBUTION                 |                              |  |
|-------------------|-----|-----------------------------------------------|-------------------------------------|------------------------------|--|
|                   |     |                                               | MALE<br>FEMALE                      | 931 (59.99%)<br>620 (39.95%) |  |
| DROPPED MEMBERS   |     |                                               | NON BINARY PREFER NOT TO ANSWER     | 0 (0.00%)<br>1 (0.06%)       |  |
| DECEASED          | 6   |                                               | FREFER NOT TO ANSWER                | 1 (0.0070)                   |  |
| CLUB CANCELLED    | 171 | CLICK HERE FOR CUMULATIVE                     | TOTAL FAMILY UNIT MEMBERS           | 389                          |  |
| OTHER             | 247 | MEMBERSHIP DATA                               |                                     |                              |  |
| TOTAL             | 424 |                                               | FAMILY MEMBERS PAYING HALF DUES 216 |                              |  |
|                   |     |                                               |                                     |                              |  |

## District 411 A

| Clubs         |               |             |               | Members               |                        |                         |                                                    |
|---------------|---------------|-------------|---------------|-----------------------|------------------------|-------------------------|----------------------------------------------------|
|               | RESULTS FOR   | R 2022-2023 |               | RESULTS FOR 2022-2023 |                        |                         |                                                    |
| QUARTER       | NEW CLUB GOAL | NEW CLUBS   | DROPPED CLUBS | QUARTER MEME          | BER GROWTH NET<br>GOAL | MEMBER GROWTH<br>ACTUAL | DROPPED<br>MEMBERS ACTUAL<br>(including transfers) |
| JULY/AUG/SEPT | 1             | 0           | 1             | JULY/AUG/SEPT         | 32                     | 47                      | 20                                                 |
| OCT/NOV/DEC   | 1             | 0           | 6             | OCT/NOV/DEC           | 75                     | 43                      | 192                                                |
| JAN/FEB/MAR   | 1             | 1           | 0             | JAN/FEB/MAR           | 75                     | 171                     | 37                                                 |
| APR/MAY/JUNE  | 2             | 0           | 3             | APR/MAY/JUNE          | 32                     | 42                      | 175                                                |